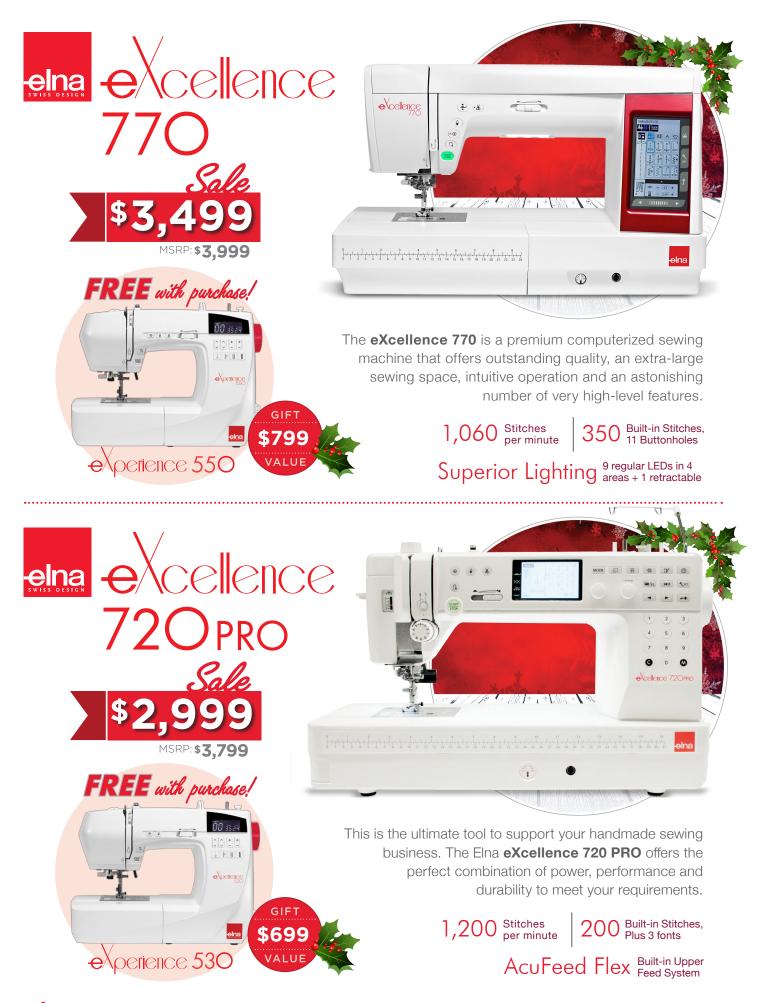

recise 1/4" seams.







#### ELNA'S COMPUTERIZED SEWING AND QUILTING MACHINES CREATES UNLIMITED POSSIBILITIES TO EXPRESS YOUR CREATIVITY

With the **eXcellence 782**, you will experience unique sewing comfort and perfection of stitching, combined with an astonishing number of advanced features. You will enjoy using the extensive range of fantastic functions for regular sewing, decorative stitching and quilting. An exclusive combination of features makes it the dream machine for patchwork and quilting enthusiasts.



All offers valid November 1 - December 31, 2024 at participating Elna Authorized Dealers. Offers based on Manufacturer's Suggested Retail price and may not be combined with any other offer. Pricing valid with qualifying machine trade in. Offers void where prohibited.

-elna



-Cina | All offers valid November 1 - December 31, 2024 at participating Elna Authorized Dealers. Offers based on Manufacturer's Suggested Retail price and may not be combined with any other offer. Pricing valid with qualifying machine trade in. Offers void where prohibited.





### ena eXtend *covermax*

eViend elna

- Top cover stitch triple, wide or narrow
- Built-in spreader for top cover stitch function
- 2, 3, 4 or 5-thread sewing
- 1, 2 or 3 needles
- 7 stitch programs



#### Purchase the eXtend Covermax and receive Coverhem accessory bundle for only \$320 \$199

EXTEND COVERMAX ACCESSORY BONUS PACK & MORE

- Elna Serger Accessory Bag
- Elastic Gathering Attachment
- Center Guide Foot
- Clear View Coverstitch Foot
- Hem Guide
- Tape Binder & Foot
  Seam Guide



## elna eXtend 8