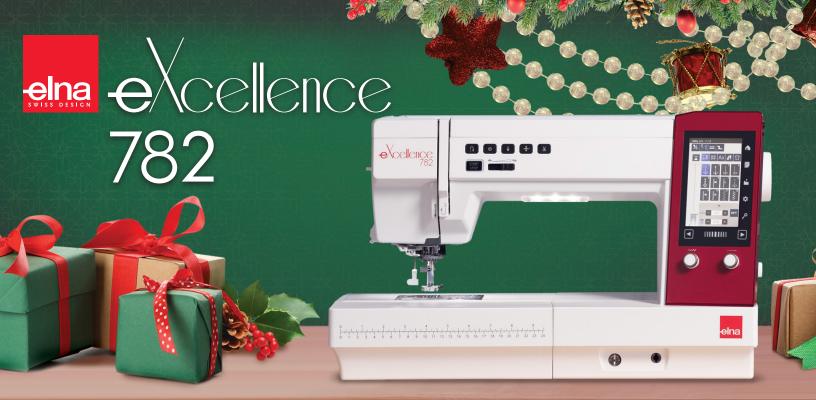

#### ELNA'S COMPUTERIZED SEWING AND QUILTING MACHINES CREATES UNLIMITED POSSIBILITIES TO EXPRESS YOUR CREATIVITY

With the **eXcellence 782**, you will experience unique sewing comfort and perfection of stitching, combined with an astonishing number of advanced features. You will enjoy using the extensive range of fantastic functions for regular sewing, decorative stitching and quilting. An exclusive combination of features makes it the dream machine for patchwork and quilting enthusiasts.