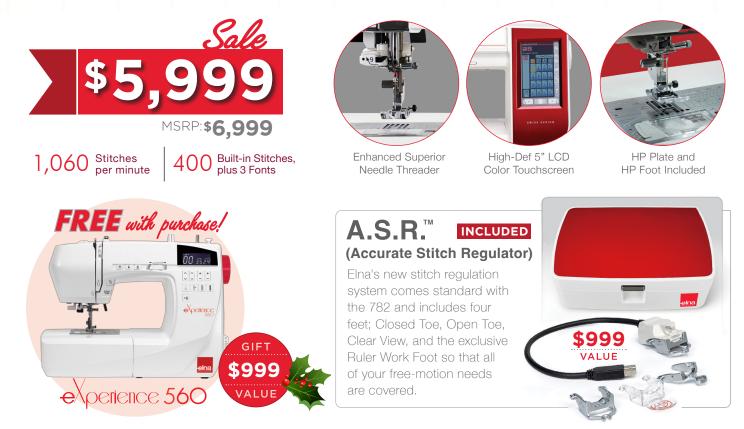

#### ELNA'S COMPUTERIZED SEWING AND QUILTING MACHINES CREATES UNLIMITED POSSIBILITIES TO EXPRESS YOUR CREATIVITY

With the **eXcellence 782**, you will experience unique sewing comfort and perfection of stitching, combined with an astonishing number of advanced features. You will enjoy using the extensive range of fantastic functions for regular sewing, decorative stitching and quilting. An exclusive combination of features makes it the dream machine for patchwork and quilting enthusiasts.