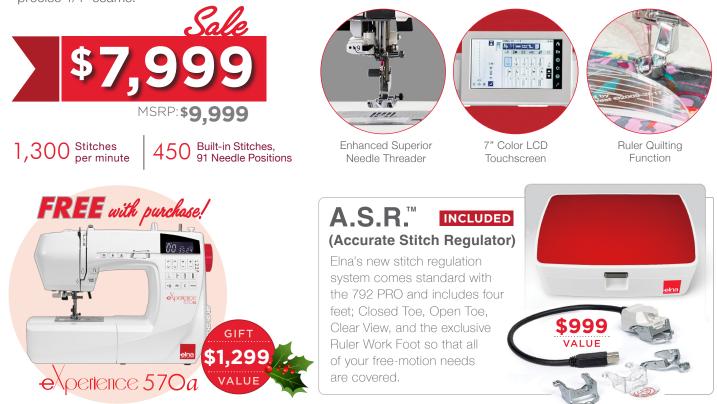

### elna e Cellence 792pro (⇒) (★) (★) (€) 1

#### ELNA'S ADVANCED ENGINEERING AND TECHNOLOGY COMBINE TO BRING YOU THE HIGHEST QUALITY RESULTS

1

3 Y 10 11 12 13 14 15 15 17 18 19 20 21 22 23 24 25 26 27 28 29 30 31 32 33 34 35 36 37 38 59 40 41 42 44 44

-47 ▲▼ M R

00

• Cellence 792 PRO

You take your passion for sewing seriously and deserve a machine that delivers professional results. The Elna eXcellence 792 PRO has everything you need for high-quality quilting and Sewing. The included A.S.R.™ (Accurate Stitch Regulator) ensures that every quilting stitch that you make it perfect. Included AcuFeed for exceptional fabric feeding on all fabric types, plus Professional grade HP and HP2 Foot and Needle plate allow you to piece with precise 1/4" seams.