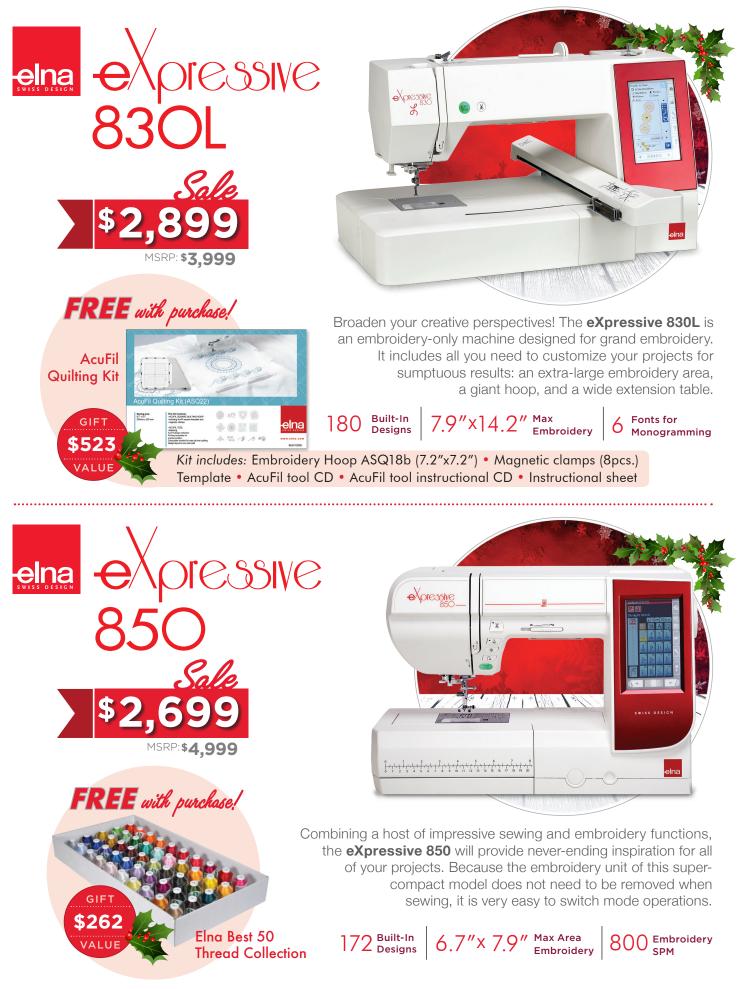

cessory bundle for only \$320 \$199

EXTEND COVERMAX ACCESSORY BONUS PACK & MORE

- Elna Serger Accessory Bag
- Elastic Gathering Attachment
- Center Guide Foot
- Clear View Coverstitch Foot
- Hem Guide
- Tape Binder & Foot
  Seam Guide



## elna eXtend 864 air

Niend 864 air

- One push blast air threading system
- 8-Piece Feed Dog

864

eViend eine

- Adjusted Differential Feed
- & Stitch Length Adjustment
- Adjustment Dials for Easy Setting



#### Purchase the eXtend 864air and receive serger accessory bundle for only \$240 \$150

#### EXTEND 864AIR ACCESSORY BONUS PACK & MORE

- Elna Serger Accessory Bag
- Beading Foot with attachment
- Gathering Attachment
- Blind Stitch Foot
- Cording Foot 1 & 2
- Elastic Gathering Attachment
- Gathering Attachment
- Piping Foot
- Cloth Guide













#### Elna International Corp. SA, Geneva, Switzerland

All offers valid November 1 – December 31, 2024 at participating Elna Authorized Dealers. Offers based on Manufacturer's Suggested Retail price and may not be combined with any other offer. Pricing valid with qualifying machine trade in. Void where prohibited.

www.elnausa.com