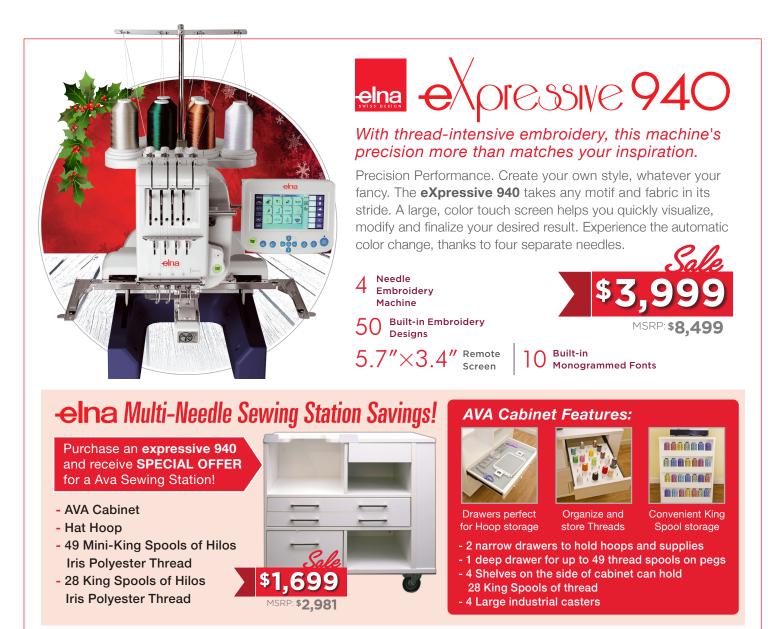

ory bundle for only \$320 \$199

EXTEND COVERMAX ACCESSORY BONUS PACK & MORE

- Elna Serger Accessory Bag
- Elastic Gathering Attachment
- Center Guide Foot
- Clear View Coverstitch Foot
- Hem Guide
- Tape Binder & Foot
  Seam Guide



## elna eXtend 864 air

Niend 864 air

- One push blast air threading system
- 8-Piece Feed Dog

864

eViend eine

- Adjusted Differential Feed
- & Stitch Length Adjustment
- Adjustment Dials for Easy Setting



#### Purchase the eXtend 864air and receive serger accessory bundle for only \$240 \$150

#### EXTEND 864AIR ACCESSORY BONUS PACK & MORE

- Elna Serger Accessory Bag
- Beading Foot with attachment
- Gathering Attachment
- Blind Stitch Foot
- Cording Foot 1 & 2
- Elastic Gathering Attachment
- Gathering Attachment
- Piping Foot
- Cloth Guide













#### Elna International Corp. SA, Geneva, Switzerland

All offers valid November 1 – December 31, 2024 at participating Elna Authorized Dealers. Offers based on Manufacturer's Suggested Retail price and may not be combined with any other offer. Pricing valid with qualifying machine trade in. Void where prohibited.

www.elnausa.com