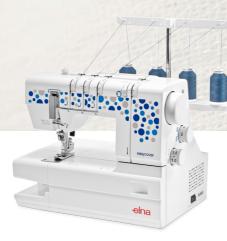

#### elna easycover

Equipped with perfect execution precision and the ability to handle all types of fabric, our easycover will surprise you with its ease of use. Its state-of-the-art engine offers exceptional sewing quality and unmatched user comfort.

Powerful and convenient, the easycover will adapt to all your needs, smoothly handling the transition from a fine elastic fabric to a thicker wool fabric!