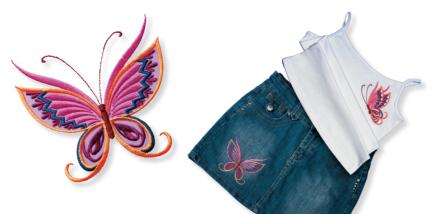

#### eXpressive 830

So intuitive, the eXpressive 830 embroidery machine will help you customize your projects with amazing ease.

The most complete embroidery machine: with its 160 embroidery patterns and three fonts, creativity has no limits. Hoops of different sizes offer enhanced flexibility for your projects.

Let your creativity run wild!