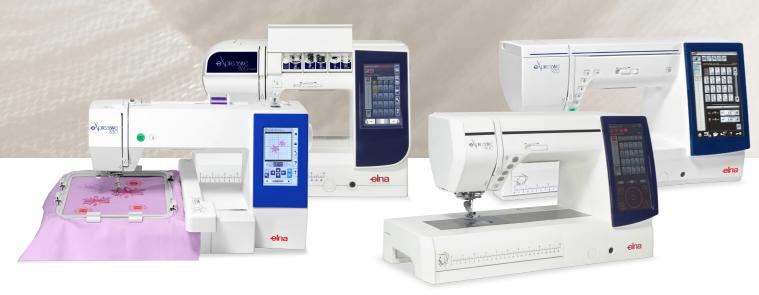

Our range includes a wide selection of sewing, embroidery and overlock machines. From basic mechanical up to fully automatic high-tech models, **elna** sewing machines can adapt to all sewing levels and meet even the most individual needs. Among our top-of-therange models, you will also find machines combining extensive sewing features with the embroidery of the most complex patterns.

From creative sewing to tailoring, from embroidery to patchwork and even quilting, use this brochure to choose the machine that will allow you to achieve your dream projects.