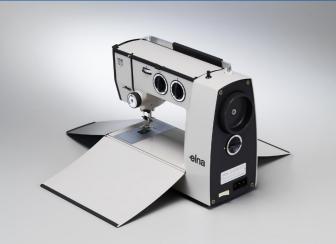

### elna lotus The return of a legend

#### Lightweight, compact and portable

The new elna Lotus is the ultimate all-in-one sewing machine. Thanks to its flaps, transportation is easy and safe. It even creates a spacious sewing table as soon as you open it. From the spool pin integrated in the head of the machine ato the automatic thread cutter, via the needle threader, the elna Lotus is always ready for use and you can take it with you anywhere straight away. Its exclusive compact design contributes to its functionality and practicality.

Easy use and everything at your fingertips: that's the Lotus spirit!