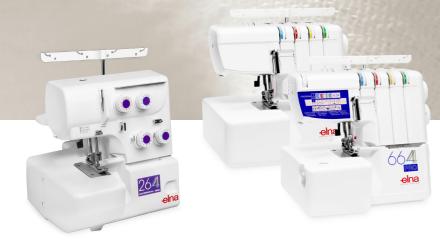

#### elna 264

Ideal for the intermediate level sewist, the elna 264 is compact and functional with a choice of seven stitch programs.

#### elna 664 et 664PRO

In the blink of an eye, these easy-to-use overlockers allow you to neatly cut the edge of a fabric, as well as to hem and assemble it. In addition, the PRO version features a reference panel showing the required settings for the selected program.