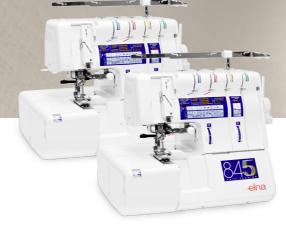

#### elna 745 et 845

A wide range of programs is integrated into these two models. The elna 845 is equipped with a program for top cover hem, which forms a cover stitch on the face and on the reverse sides of the fabric. Thanks to the automatic tension adjustment, the elna 745 and 845 sergers are extremely easy to use.