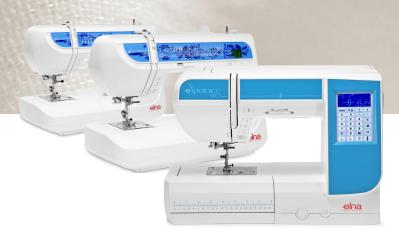

### the explore range Choosing the right team-mate

#### eXplore 150-160

These mechanical sewing machines offer a selection of different stitches and technical features that are ideal for beginners. They will accompany you every step of the way, way and become your most faithful companions.

#### eXplore 220-240 and eXplore 320-340

Discover the world of sewing with these robust models. You can use a variety of decorative and utilitarian stitches and create your own style while improving your sewing skills.

#### Sew Series

Available in a variety of appealing designs, the Sew machines feature a selection of simple stitches and include all the necessary functions for seamless and confident sewing.