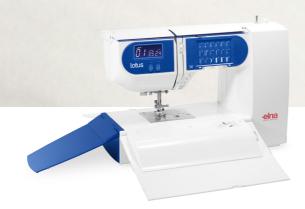

### elna lotus The return of a legend

#### Lightweight, compact and portable

The new elna Lotus is the ultimate all-in-one sewing machine. Thanks to its flaps, transportation is easy and safe. It even creates a spacious sewing table as soon as you open it. From the spool pin integrated in the head of the machine ato the automatic thread cutter, via the needle threader, the elna Lotus is always ready for use and you can take it with you anywhere straight away. Its exclusive compact design contributes to its functionality and practicality.

Easy use and everything at your fingertips: that's the Lotus spirit!