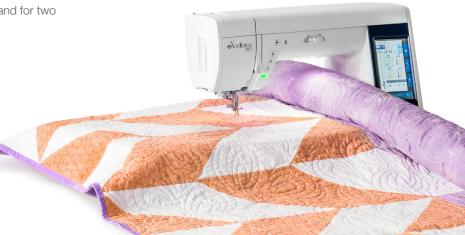

### the excellence range An ideal combination of high-level skills

#### eXcellence 730PRO-760PRO and eXcellence 780

With their large sewing space and LED lighting, these computerized models offer exceptional comfort and will be your best allies when carrying out major projects. An adjustable stitch width of up to 9mm will give you endless possibilities. The virtuosos of sewing will appreciate the range of 350 stitches included in the eXcellence 780.