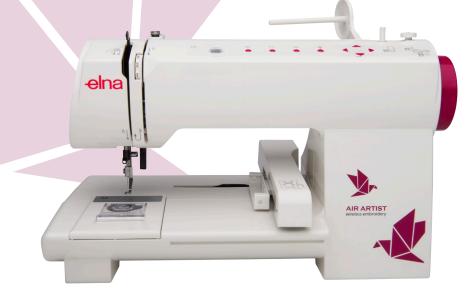

## **AIR ARTIST**

wireless embroidery

APP DRIVEN EMBROIDERY

260 BUILT-IN DESIGNS

Wireless Embroidery! Air Artist is the only machine available in the US market which allows users to create original embroidery designs of up to 4"x 4" via an app on their own WiFi enabled device. These are then sent to the machine via WiFi to be embroidered. Dot Customizer, the dedicated free app which can be downloaded from the App Store or Google Play, includes 260 built-in designs and full lettering software with 12 fonts to choose from. Users can compose and edit designs on screen in different combinations of layouts, letterings and colors. There is also a preview feature where users can view a simulation of the embroidering process before it is stitched out.

## **Features**

Machine operated from Dot Customizer app | Jump forward in 1, 10, 100, and 500 stitch count | Weight: 8.9 lbs | Max embroidery size of 4"x4" | Small footprint::  $16" \times 10" \times 9"$  | Standard SQ10c Hoop | Up to 400 stitches per minute | Easy to load, top-drop in bobbin with clear cover