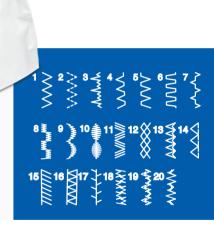

# 15 STITCHES INCL. FOUR STEP BUTTONHOLE

Maximum stitch lenght 4 mm Maximum stitch width 5 mm

#### STITCH FEATURES

15 stitches incl. buttonhole, stretch stitches and triple stitches.

Four-steps buttonhole

Straight stitch and triple straight stitches with two needle positions variable between left and center.