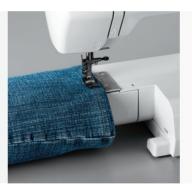

#### FREE ARM

Thanks to the free arm, you can re-hem your jeans in the blink of an eye – with truly authentic results!