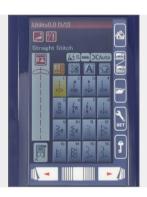

### A PROTECTIVE COVER AND STITCH CHART

To see all stitches at all time and choose them easily.

#### **UTILITY STITCHES**

The utility stitches are so accurate that they may also be used as decorative stitches. Play with the 9 mm stitch width and discover the same stitch in many different ways.