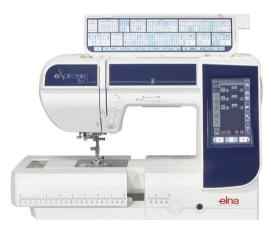

## eXpressive 860

# THIS IS PRECISELY WHAT YOU WERE MISSING ALL ALONG!

The eXpressive 860 meets all of your requirements. Whether it's sewing or embroidery you want you can create all your designs in a blink of an eye and with impressive ease.

### FAST, ACCURATE AND EASY.

When leading edge technology merges with Swiss design the result is the eXpressive 860. An ultra-compact and simple sewing machine full of tips to make life easier for users. Thanks to its new four times faster processor, direct access to basic functions and two storage spaces for accessories, the eXpressive 860 has thought of everything. Switch from the sewing to the embroidery mode without fuss thanks to a new embroidery unit that you don't need to disconnect if you wish to switch to sewing. Take advantage of the embroidery unit while sewing by securing the cloth guide on it for a perfect alignment! Feel free to express your ideas, the eXpressive 860 will support you!