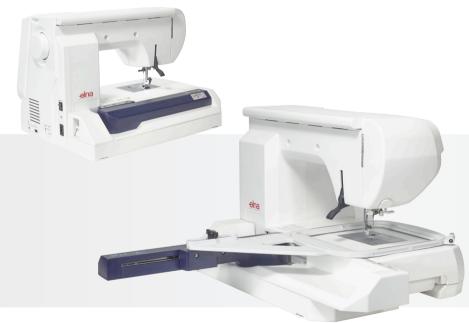

### EMBROIDERY AND SEWING

#### **EASY TO USE**

Going to and from the embroidery and sewing functions has never been easier. There is no need to handle the embroidery unit. It may be saved when you switch to the sewing option. This ultra-compact model has been designed to provide perfect stability while sewing and embroidering, providing maximum comfort and making it easier to use a combination of both features.

### THREAD CUTTING FOOT CONTROLLER UNIT

Optional attachment, the thread cutting foot controller unit will allow you to automatically operate the thread cutter hands free.

The embroidery unit is extremely stable, sturdy and easily placed behind the eXpressive 860. It is just as discrete in size as it is in noise. You can also purchase the free arm hoop as an option to embroider on difficult to reach garment parts.