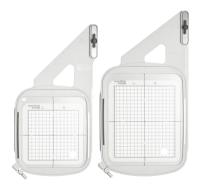

### THREAD CUTTING FOOT CONTROLLER UNIT

Optional attachment, the thread cutting foot controller unit will allow you to automatically operate the thread cutter hands free.

The embroidery unit is extremely stable, sturdy and easily placed behind the eXpressive 860. It is just as discrete in size as it is in noise. You can also purchase the free arm hoop as an option to embroider on difficult to reach garment parts.

choice, copy-paste and group.

Removable embroidery unit with carrying bag

Standard hoops: 170 x 200 mm (6.7" x 7.9") and 140 x 140 mm (5.5" x 5.5")

Automatic and programmable thread cutter

Built-in memory banks up to 3MB