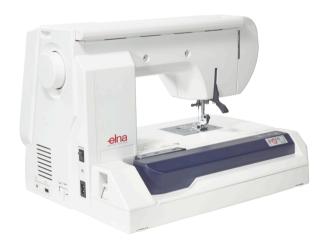

### THREAD CUTTING FOOT CONTROLLER UNIT

Optional attachment, the thread cutting foot controller unit will allow you to automatically operate the thread cutter hands free.

The embroidery unit is extremely stable, sturdy and easily placed behind the eXpressive 860. It is just as discrete in size as it is in noise. You can also purchase the free arm hoop as an option to embroider on difficult to reach garment parts.

choice, copy-paste and group.

Removable embroidery unit with carrying bag

Standard hoops: 170 x 200 mm (6.7" x 7.9") and 140 x 140 mm (5.5" x 5.5")

Automatic and programmable thread cutter

Built-in memory banks up to 3MB