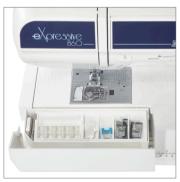

### STORAGE BOX FOR ACCESSORIES

In addition to the exclusive Elna accessory storage, you will find a drawer that contains the extra needle plate and standard accessories.

### A PROTECTIVE COVER AND STITCH CHART

To see all stitches at all time and choose them easily.