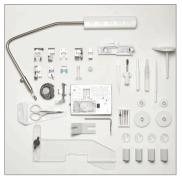

#### STANDARD ACCESSORIES

Zigzag foot, rolled hem foot, zipper foot, satin stitch foot, blind hemming foot, overedge foot, overlock foot, 1/4" seam foot, darning foot, automatic buttonhole foot, button sewing foot, embroidery foot, circular pivot pin, bobbin holder for embroidery, 2 standard embroidery hoops.

Straight stitch needle plate, 5 bobbins, needle set, screwdriver, lint brush, quilting guide bar, spool holders, seam ripper, knee lifter, extra spool pin, scissors, button shank plate, touch panel stylus, bobbin holder cleaner, cloth guide.