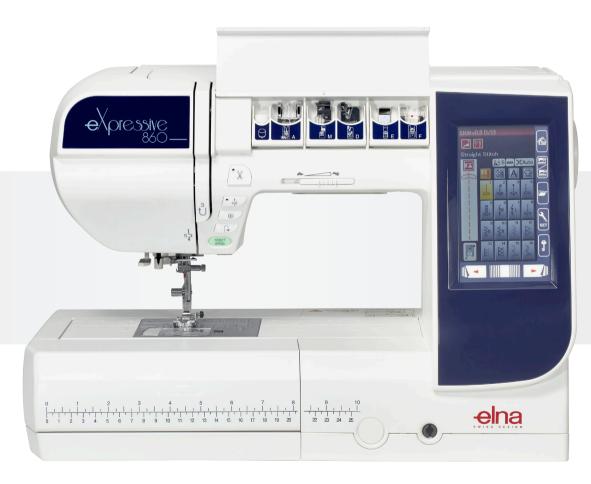

## eXpressive 860

# THIS IS PRECISELY WHAT YOU WERE MISSING ALL ALONG!

The eXpressive 860 meets all of your requirements. Whether it's sewing or embroidery you want you can create all your designs in a blink of an eye and with impressive ease.

### FAST, ACCURATE AND EASY.

When leading edge technology merges with Swiss design the result is the eXpressive 860. An ultra-compact and simple sewing machine full of tips to make life easier for users. Thanks to its new four times faster processor, direct access to basic functions and two storage spaces for accessories, the eXpressive 860 has thought of everything. Switch from the sewing to the embroidery mode without fuss thanks to a new embroidery unit that you don't need to disconnect if you wish to switch to sewing. Take advantage of the embroidery unit while sewing by securing the cloth guide on it for a perfect alignment! Feel free to express your ideas, the eXpressive 860 will support you!