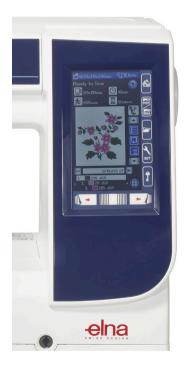

# THIS IS PRECISELY WHAT YOU WERE MISSING ALL ALONG!

The eXpressive 860 meets all of your requirements. Whether it's sewing or embroidery you want you can create all your designs in a blink of an eye and with impressive ease.

### FAST, ACCURATE AND EASY.

When leading edge technology merges with Swiss design the result is the eXpressive 860. An ultra-compact and simple sewing machine full of tips to make life easier for users. Thanks to its new four times faster processor, direct access to basic functions and two storage spaces for accessories, the eXpressive 860 has thought of everything. Switch from the sewing to the embroidery mode without fuss thanks to a new embroidery unit that you don't need to disconnect if you wish to switch to sewing. Take advantage of the embroidery unit while sewing by securing the cloth guide on it for a perfect alignment! Feel free to express your ideas, the eXpressive 860 will support you!

#### **EASY TO USE**

Going to and from the embroidery and sewing functions has never been easier. There is no need to handle the embroidery unit. It may be saved when you switch to the sewing option. This ultra-compact model has been designed to provide perfect stability while sewing and embroidering, providing maximum comfort and making it easier to use a combination of both features.