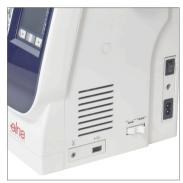

### STORAGE BOX FOR ACCESSORIES

In addition to the exclusive Elna accessory storage, you will find a drawer that contains the extra needle plate and standard accessories.

#### **GENERAL FEATURES**

High speed and colourful LCD touch-screen

Rotary hook with transparent bobbin cover plate

Built-in needle threader

Automatic thread cutter

Thread sensor

Easy bobbin threader with built-in thread cutter

Five white LED lamps in three different locations

Extra-large foot controller with optional thread cutting foot controller unit

13 on-screen languages

Semi-hard cover

Carrying handle