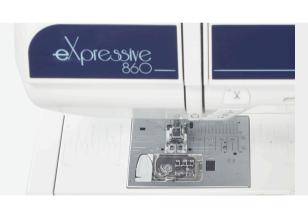

the exclusive Elna accessory storage, you will find a drawer that contains the extra needle plate and standard accessories.

#### **BOBBIN EASY THREADER**

Threading that ends with a thread cutter for a perfect start to any sewing project.



### **SEWING**

9 millimeters sewing width

Endless decorative possibilities, wider utility stitches and first class quality stitch anytime!





#### **EVERYTHING IS WITHIN REACH**

You can customise a wide range of stitches thanks to the FS feature (Favorite Stitch). Adapt the stitch to your need and save this information into your eXpressive 860.



#### **UTILITY STITCHES**

The utility stitches are so accurate that they may also be used as decorative stitches. Play with the 9 mm stitch width and discover the same stitch in many different ways.



#### ATTENTION TO DETAIL

The new bobbin easy threader with built-in thread cutter provides you a perfect thread length for a clean and accurate start to any of your sewing projects. A comfortable and perfect beginning for sewing with beautiful results!

### **EMBROIDERY**





### THREAD CUTTING FOOT CONTROLLER UNIT

Optional attachment, the thread cutting foot controller unit will allow you to automatically operate the thread cutter hands free.



The embroidery unit is extremely stable, sturdy and easily placed behind the eXpressive 860. It is just as discrete in size as it is in noise. You can also purchase the free arm hoop as an option to embroider on difficult to reach garment parts.



### **EMBROIDERY**







### **COMBINE AND EDIT**

The screen will allow you to place multiple