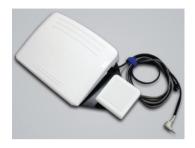

### THREAD CUTTING FOOT CONTROLLER UNIT

Optional attachment, the thread cutting foot controller unit will allow you to automatically operate the thread cutter hands free.

The embroidery unit is extremely stable, sturdy and easily placed behind the eXpressive 860. It is just as discrete in size as it is in noise. You can also purchase the free arm hoop as an option to embroider on difficult to reach garment parts.