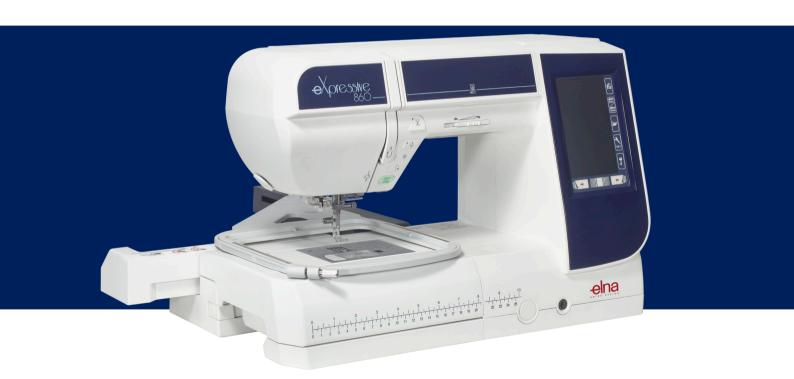

## eXpressive 860

# THIS IS PRECISELY WHAT YOU WERE MISSING ALL ALONG!

The eXpressive 860 meets all of your requirements. Whether it's sewing or embroidery you want you can create all your designs in a blink of an eye and with impressive ease.

### FAST, ACCURATE AND EASY.

When leading edge technology merges with Swiss design the result is the eXpressive 860. An ultra-compact and simple sewing machine full of tips to make life easier for users. Thanks to its new four times faster processor, direct access to basic functions and two storage spaces for accessories, the eXpressive 860 has thought of everything. Switch from the sewing to the embroidery mode without fuss thanks to a new embroidery unit that you don't need to disconnect if you wish to switch to sewing. Take advantage of the embroidery unit while sewing by securing the cloth guide on it for a perfect alignment! Feel free to express your ideas, the eXpressive 860 will support you!