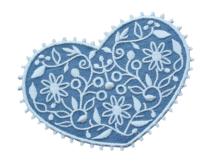

### 3-DIMENSIONAL EMBROIDERY

An innovation by eXpressive 860 that equally stands out on accessories and garments.