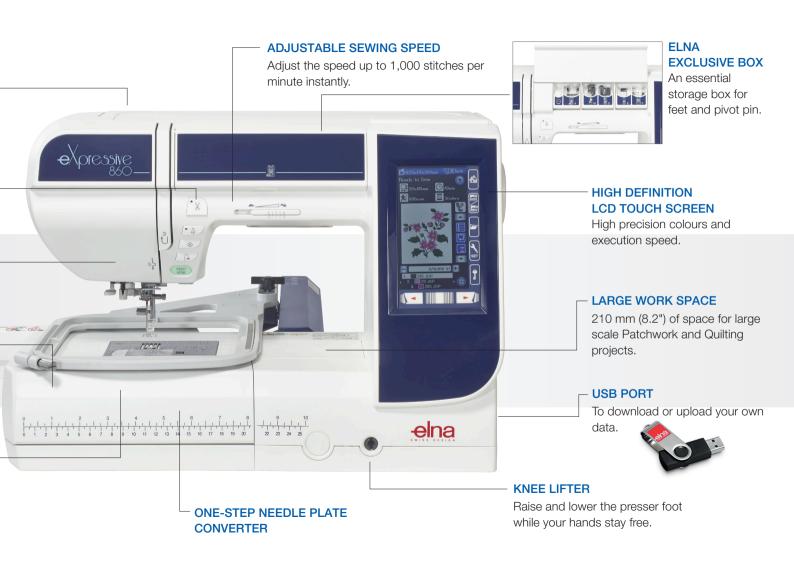

#### **TECHNICAL FEATURES - SEWING**

200 built-in stitches including 6 buttonholes and 3 alphabets

Maximum stitch width: 9 mm

Maximum stitch length: 5 mm

Large work space: L 210 mm x H 120 mm (L 8.2" x H 4.7")

One-step needle plate converter

Reverse key / needle drop up-down key / auto-lock key / Start-Stop key

Vertical and horizontal mirror images

Attachable Cloth guide on embroidery unit

Top cover with built-in stitch chart

Maximum sewing speed: 1'000 stitches/minute

Knee lifter

### STORAGE BOX FOR ACCESSORIES

In addition to the exclusive Elna accessory storage, you will find a drawer that contains the extra needle plate and standard accessories.