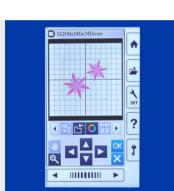

#### LCD TOUCH SCREEN

A high definition screen on which you can work easily to select or adapt embroidery designs.

### DESIGNS AND PROGRAMMING

**NEW EDITING WINDOW** 

The new editing window of

of features which allows you

to adjust or modify embroidery

designs directly on the screen.

eXpressive 830 has a wide range