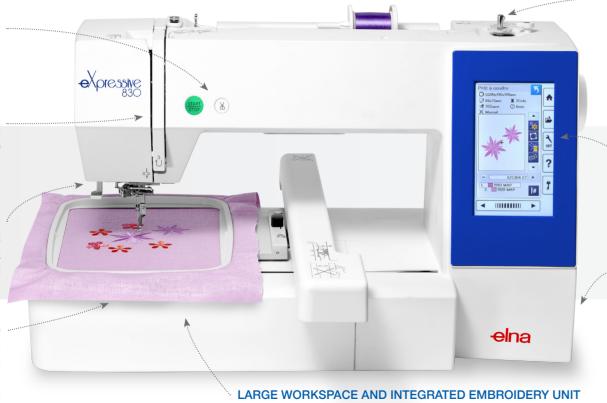

#### **GUIDED AND FACILITATED** BOBBIN THREADING

It is no longer necessary to lift up the bobbin thread. Get neat stitching starts in the blink of an

An ideal workspace for projects of all sizes: 303.5 x 120 mm (119.4" x 4.7").

#### TECHNICAL CHARACTERISTICS AND CONVENIENCE

Easy to use and modern, this model has all the technical features necessary for quick work and perfect results. From the facilitated bobbin threading system to the automatic needle threader, the bobbin winder's thread cutters and the adaptable workspace, you just have to let yourself be guided!