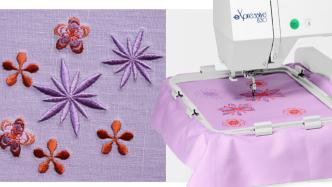

# GIVE FREE REIN TO YOUR CREATIVITY!

The eXpressive 830 is our model entirely dedicated to embroidery. This embroidery machine at the cutting edge of technology will allow you to customise all your creative projects and your wardrobe in no time. With a very extensive embroidery space, the eXpressive 830 offers an ideal work area for large projects, lettering and combining several embroidery designs, while limiting hoop movements.

Among other features that you cannot do without, this stable and robust model offers a range of 160 built-in designs and a new colour touch screen. This will give you the opportunity to directly rework your embroidery designs with ease.

#### **GUIDED AND FACILITATED** BOBBIN THREADING

It is no longer necessary to lift up the bobbin thread. Get neat stitching starts in the blink of an

An ideal workspace for projects of all sizes: 303.5 x 120 mm (119.4" x 4.7").