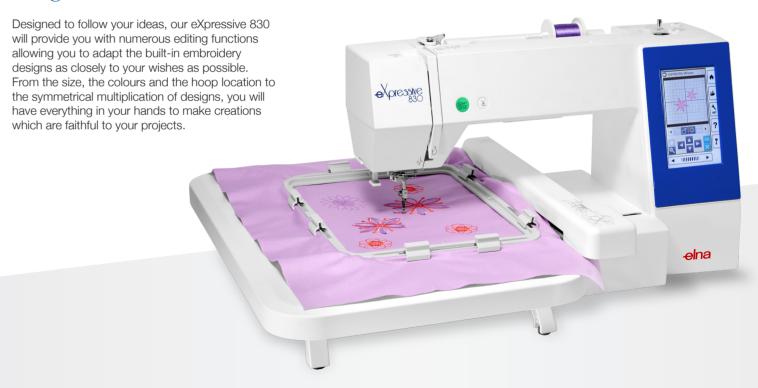

Automatic return after thread break

Flexible stitch travellings - direct jump to the desired point on the design

Editing function: resize, rotate, drag, flip, re-editing, zoom, copy and paste, arching, combining the patterns and alphabet, embroidery order, hoop position adjustment, grid line, symmetrical storage in the 4 corners, embroidery in one single colour sewing, thread colour change and pattern grouping.

### DESIGNS AND PROGRAMMING

**NEW EDITING WINDOW** 

The new editing window of

of features which allows you

to adjust or modify embroidery

designs directly on the screen.

eXpressive 830 has a wide range