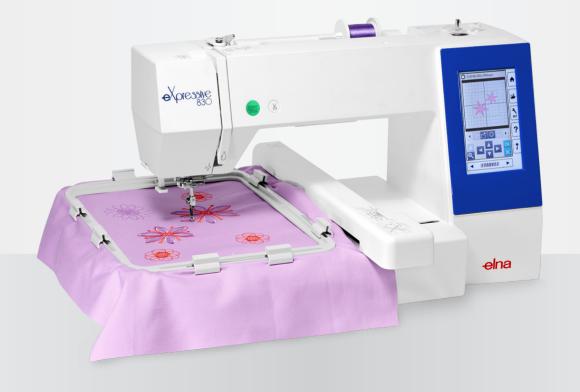

# GIVE FREE REIN TO YOUR CREATIVITY!

The eXpressive 830 is our model entirely dedicated to embroidery. This embroidery machine at the cutting edge of technology will allow you to customise all your creative projects and your wardrobe in no time. With a very extensive embroidery space, the eXpressive 830 offers an ideal work area for large projects, lettering and combining several embroidery designs, while limiting hoop movements.

Among other features that you cannot do without, this stable and robust model offers a range of 160 built-in designs and a new colour touch screen. This will give you the opportunity to directly rework your embroidery designs with ease.

Its sophisticated look houses a reliable and safe mechanism that provides easy access to all the functions of the eXpressive 830. Its technical features will allow you to master the art of embroidery to perfection and thus prioritise your creativity!